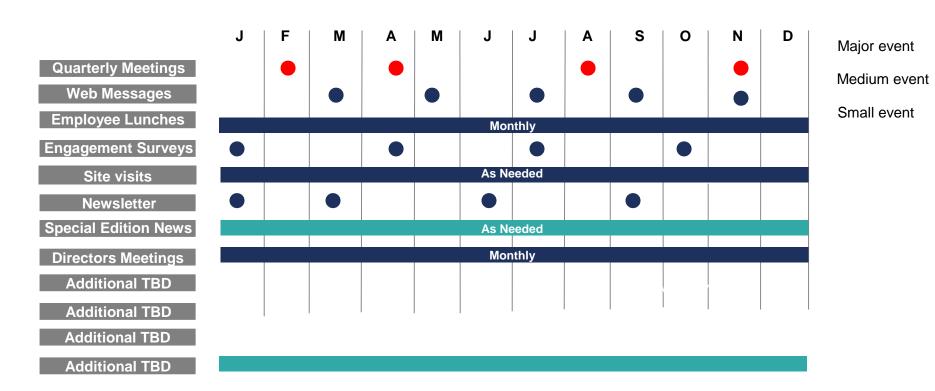

### **▶** Change Communication Timeline:

### 2008 Communication Timeline:

| Content                                                        | Vehicle                            | Audience             |  |
|----------------------------------------------------------------|------------------------------------|----------------------|--|
| Scale: Major                                                   | Quarterly communications meetings  | All Employees        |  |
| Strategy,                                                      |                                    |                      |  |
| Performance                                                    |                                    |                      |  |
|                                                                | Leadership team meetings           | All Leaders          |  |
| Scale: Medium                                                  | Lunches/site visits                | All Employees        |  |
|                                                                | Intranet stories                   | All Employees        |  |
| Leadership updates, planning, feedback, uncertainty reduction, | VOC feedback/effectiveness surveys | All Employees        |  |
| performance                                                    | Web stream messages                | Divisional Employees |  |
|                                                                |                                    |                      |  |
|                                                                | Special Edition news messages      | All Employees        |  |
| Scale: Small                                                   | Topic fact sheet                   |                      |  |
| Operational messages, detailed/                                |                                    |                      |  |
| routine info, targeted uncertainty reduction                   |                                    |                      |  |
|                                                                |                                    |                      |  |